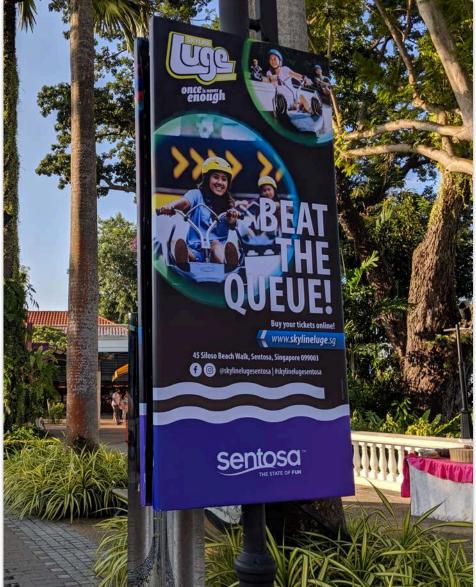

## **Skyline Luge**

#### **ABOUT**

Skyline Luge Sentosa is an exciting attraction located in Sentosa. We were engaged to create a series of designs to brand and promote the attraction including OOH media, pillar and escalator wraps, banners and in-train panels.

#### SCOPE

- Advertising Design
- Campaign Communications
- OOH Advertising