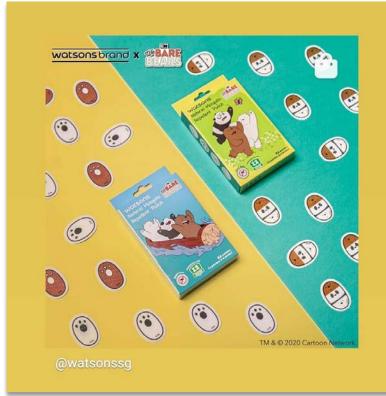

# WATSONS 1/2

Watsons is the largest health care and beauty care chain store in Asia. In addition to a variety of retail designs, we provided product and packaging artworks for a range of LINE FRIENDS, Hello Kitty & We Bare Bears in-store products.

# WATSONS 2/2

Each project requires careful planning as it will be linked through each quarter of the fiscal year. The products have to create a cohesive whole while remaining attractive as stand-alone products.