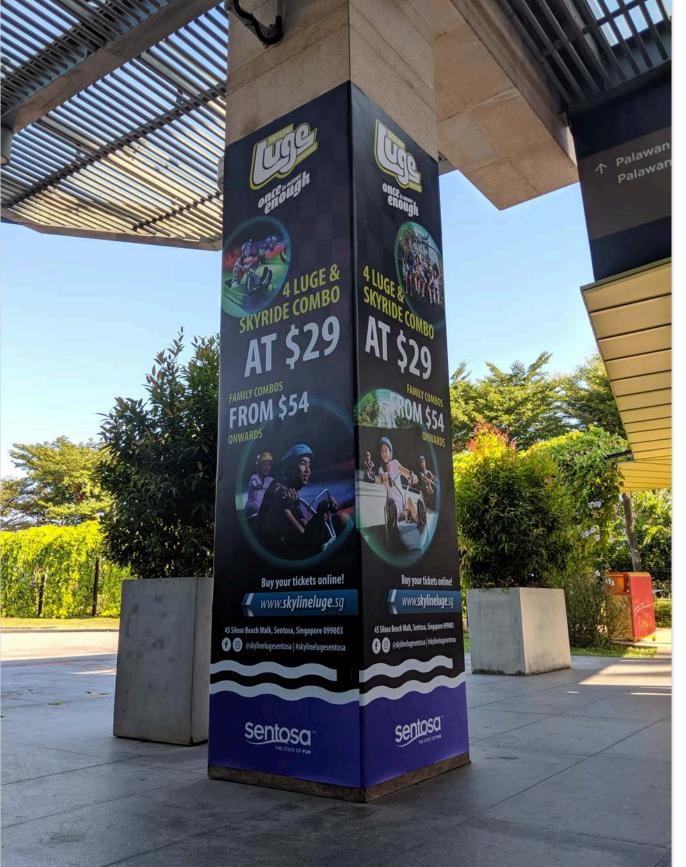

## **Skyline Luge**

#### **ABOUT**

Skyline Luge Sentosa is an exciting attraction located in Sentosa. We were engaged to create a series of designs to brand and promote the attraction including OOH media, pillar and escalator wraps, banners and in-train panels.

#### SCOPE

- Advertising Design
- Campaign Communications
- OOH Advertising