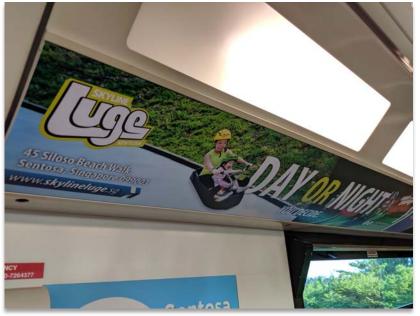

## **Skyline Luge**

#### **ABOUT**

Skyline Luge Sentosa is an exciting attraction located in Sentosa. We were engaged to create a series of designs to brand and promote the attraction including OOH media, pillar and escalator wraps, banners and in-train panels.

#### SCOPE

- Advertising Design
- Campaign Communications
- OOH Advertising