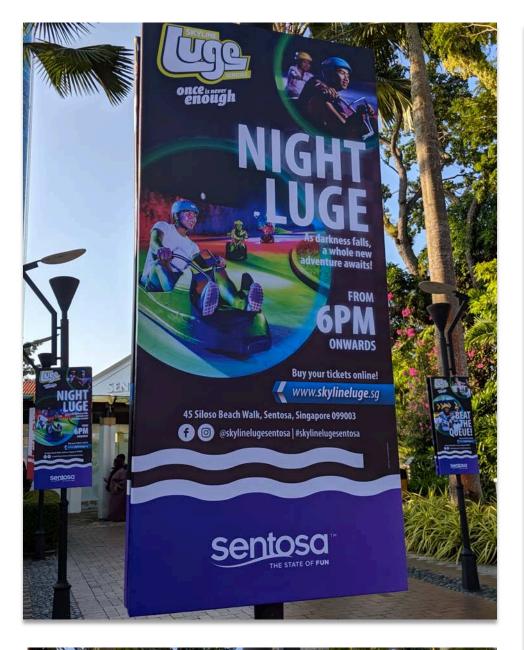

## **Skyline Luge**

#### **ABOUT**

Skyline Luge Sentosa is an exciting attraction located in Sentosa. We were engaged to create a series of designs to brand and promote the attraction including OOH media, pillar and escalator wraps, banners and in-train panels.

#### SCOPE

- Advertising Design
- Campaign Communications
- OOH Advertising