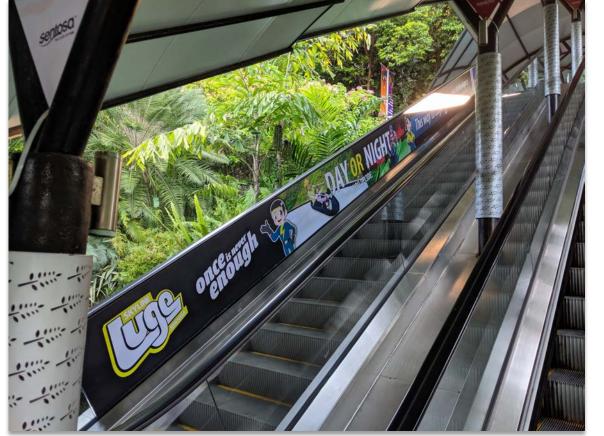

## **Skyline Luge**

#### **ABOUT**

Skyline Luge Sentosa is an exciting attraction located in Sentosa. We were engaged to create a series of designs to brand and promote the attraction including OOH media, pillar and escalator wraps, banners and in-train panels.

#### SCOPE

- Advertising Design
- Campaign Communications
- OOH Advertising