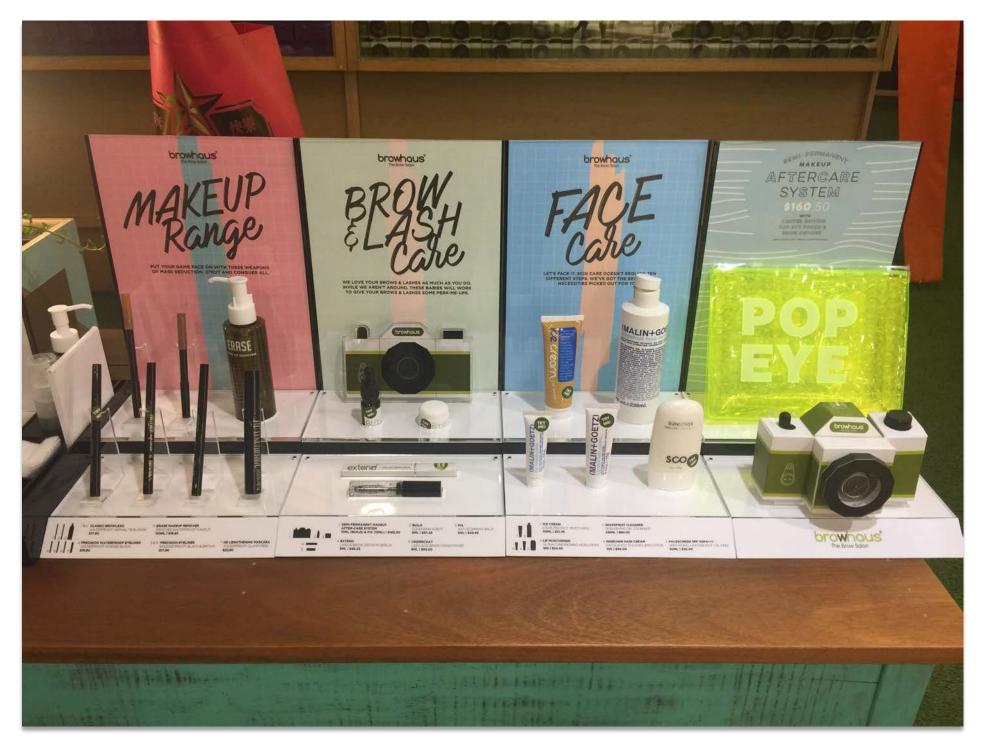

#### **ABOUT**

Spa Esprit Group is a homegrown brand with a diverse portfolio spanning across beauty and F&B. Designs span from POSM materials to menus and social media post creations.

#### SCOPE

- UI/UX Design
- Digital Media
- Advertising Design
- POSMs
- Vehicular Wraps
- Campaign Communications
- Menu Adaptations