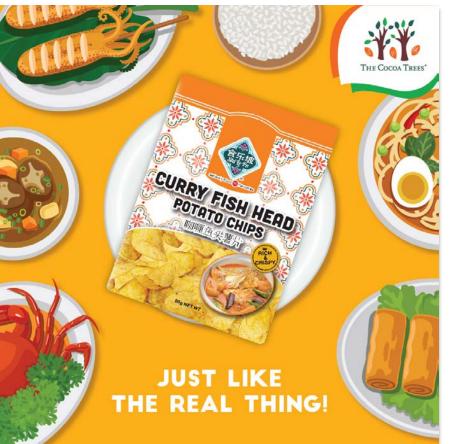

#### The Cocoa Trees

#### **ABOUT**

The Cocoa Trees is a retail chain store of chocolate and confectionery brands based in Asia. It is a brand of Focus Network Agencies Singapore.

#### SCOPE

- Product Launch
- Social Media Community Management
- Content Creation
- Videography
- Photography
- Influencer Engagement
- Strategic Marketing
- Social Media Advertising