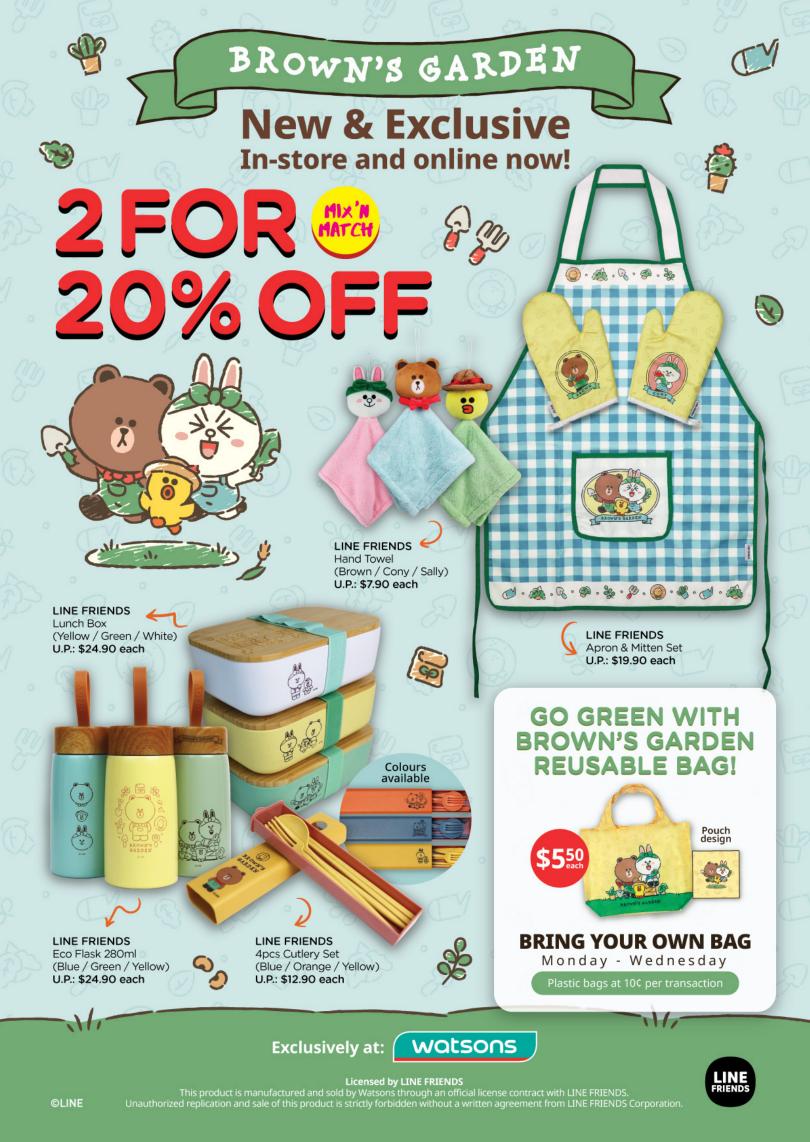

# WATSONS 1/2

Watsons is the largest health care and beauty care chain store in Asia. In addition to a variety of retail designs, we provided product and packaging artworks for a range of LINE FRIENDS, Hello Kitty & We Bare Bears in-store products.

# WATSONS 2/2

Each project requires careful planning as it will be linked through each quarter of the fiscal year. The products have to create a cohesive whole while remaining attractive as stand-alone products.