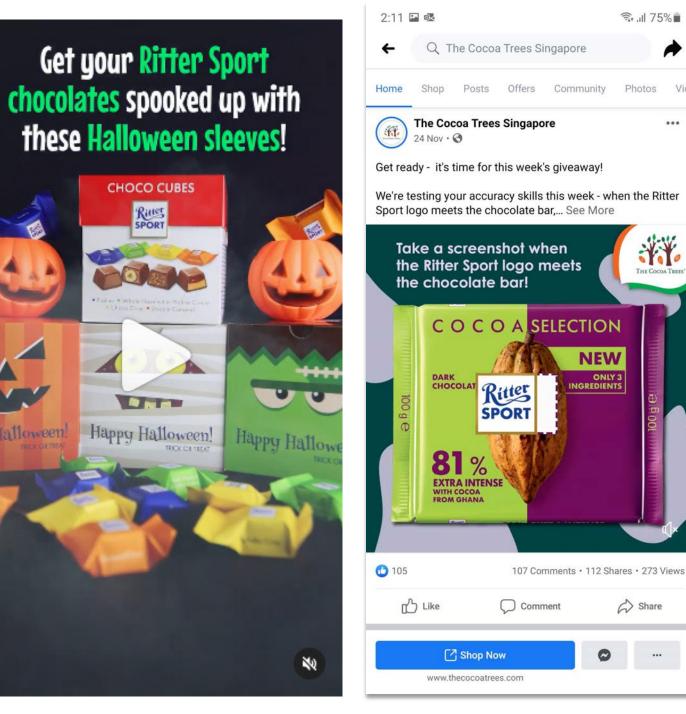

#### The Cocoa Trees

#### **ABOUT**

The Cocoa Trees is a retail chain store of chocolate and confectionery brands based in Asia. It is a brand of Focus Network Agencies Singapore.

#### SCOPE

- Product Launch
- Social Media Community Management
- Content Creation
- Videography
- Photography
- Influencer Engagement
- Strategic Marketing
- Social Media Advertising