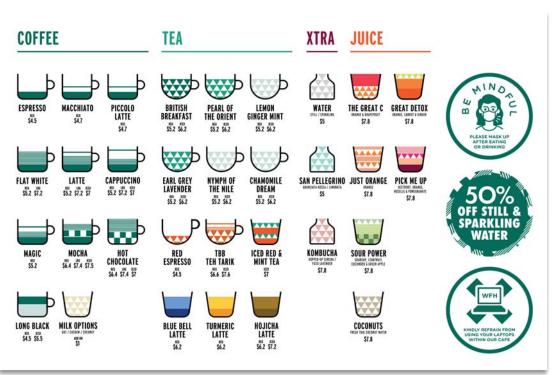

#### **ABOUT**

Spa Esprit Group is a homegrown brand with a diverse portfolio spanning across beauty and F&B. Designs span from POSM materials to menus and social media post creations.

#### SCOPE

- UI/UX Design
- Digital Media
- Advertising Design
- POSMs
- Vehicular Wraps
- Campaign Communications
- Menu Adaptations